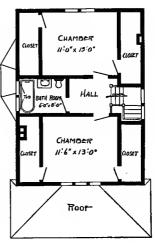

Design No. 2046

First Floor Plan

BED ROOM
II OXII O

CLOS

BED ROOM
II OXII C

Secood Floor Plan

Size: Width, 22 feet 6 inches; length, 30 feet, exclusive of porches

Blue prints consist of basement plan; roof plan; first and second floor plans; front, rear, two side elevations, wall sections and all necessary interior details. Specifications consist of about twenty pages of typewritten matter.

Full and complete working plans and specifications of this house will be furnished for \$5.00. Cost of this house is from about \$950.00 to about \$1,100.00, according to the locality in which it is built.